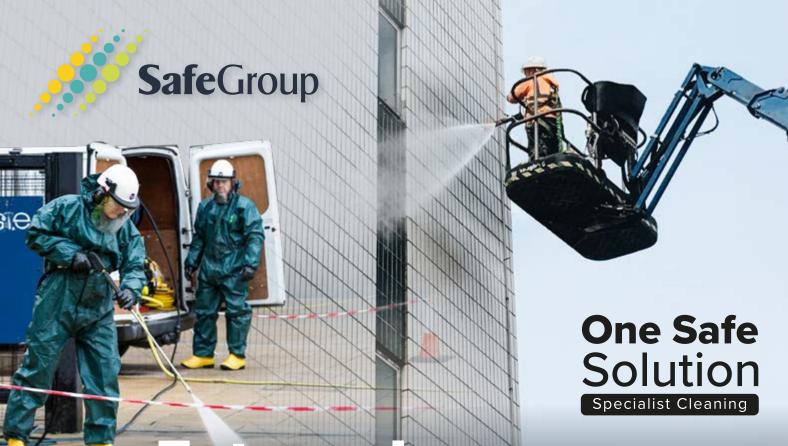

External Deep Cleaning

SafeGroup's external deep cleaning service helps maintain the highest standards of building maintenance, site safety and visible cleanliness.

Summer is the ideal time to address many external issues in favorable weather conditions.

Our specialist teams work around the clock seven days a week, so can carry out external deep cleaning at any time of the day or night to minimise disruption for clients in busy working environments.

## Planned & Periodic

**High Level Cleaning** 

**Gutter Cleaning** 

High Pressure Jet Washing

**Roof Cleaning** 

Path and Roadway Cleaning

## **Project**

Cladding Cleaning

**External High** Level Cleaning

**Roof Cleaning** 

Soda Blasting

**Brick Cleaning** 

Pigeon & Bird **Guano Cleaning** 